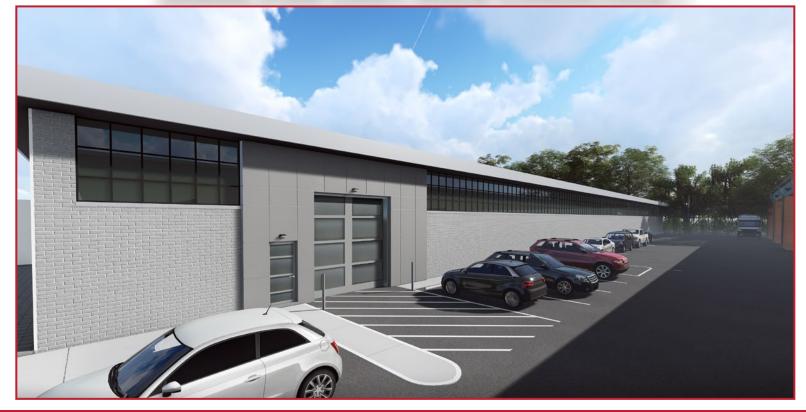

## WAREHOUSE/FLEX SPACE AVAILABLE 35,100 SQUARE FEET

**4 LOADING DOCKS AND 4 DRIVE IN DOORS** 

## **IDEAL FOR LAST MILE LOGISTICS**

## 375 Executive Boulevard, Elmsford, New York

## **PROPERTY FEATURES**

- 16 Foot Ceiling Height / 14.5 Foot Clear
- 40 Foot Column Spacing
- 4 Loading Docks and 4 Drive-In Doors
- At Saw Mill River Road (Route 9A) and Executive Boulevard,1 Mile from I-87 and I-287
- Direct Access from the Sprain Brook and Saw Mill River Parkways
- Bus Service to Northern and Southern Westchester