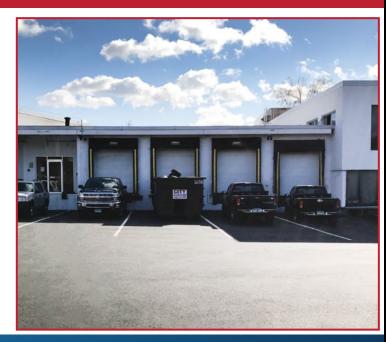

## WAREHOUSE/FLEX SPACE AVAILABLE 35,100 SQUARE FEET

**4 LOADING DOCKS AND 4 DRIVE IN DOORS** 

## **PROPERTY FEATURES**

- 16 Foot Ceiling Height / 14.5 Foot Clear
- 40 Foot Column Spacing
- 4 Loading Docks and 4 Drive-In Doors
- At Saw Mill River Road (Route 9A) and Executive Boulevard,1 Mile from I-87 and I-287
- Direct Access from the Sprain Brook and Saw Mill River Parkways
- Bus Service to Northern and Southern Westchester